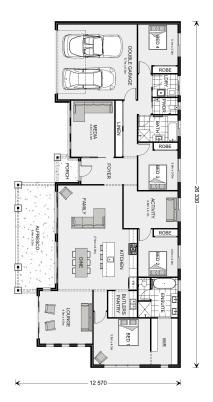

## Palm Cove 275

## Inclusions:

- + Site Cost and 7 \* Energy Rating Buffer
- + Stone Benchtops to Kitchen and Wet Areas
- + Flooring Throughout
- + 8'5ft Ceilings
- + Price excludes driveways, fencing, landscaping, curtains and town planning if required
- + This is a guide to what can be built on this vacant land