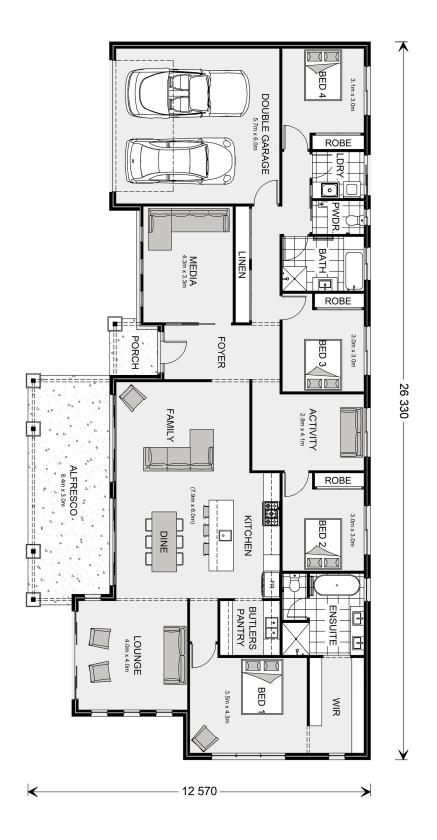

## Palm Cove 275

## Inclusions:

- + Site Cost and 7 \* Energy Rating Buffer
- + Stone Benchtops to Kitchen and Wet Areas
- + Flooring Throughout
- + 8'5ft Ceilings
- + Price excludes driveways, fencing, landscaping, curtains and town planning if required
- + This is a guide to what can be built on this vacant land