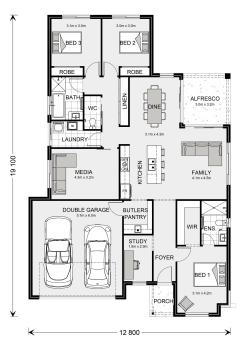

## Coolum 202

⊨ 3 🗁 2 🚍 2

\* Package price is based on Coolum 202 standard floor plan and standard façade (may be smaller than façade shown). Package may be subject to developer's design review panel, council final approval and G.J. Gardner Homes procedure of purchase. Package price excludes stamp duty on land, legal fees and conveyancing costs (including 6 Legal/74189757\_2 transfer of title and searches). Prices are current as of December 26, 2024 and are inclusive of GST. Prices may change without notice. Packages are subject to availability. Package subject to two separate contracts relating to the building and the land respectively. Photographs may depict fixtures, finishes and features not supplied by G.J Gardner Homes. Excluded items may include but are not limited to landscaping items such as planter boxes, retaining walls, water features, pergolas, screens, driveways and decorative items such as fencing and outdoor kitchens or barbeques. Photographs may also depict inclusions not forming part of the standard design and which may be subject to additional costs. This design and illustration remains the property of G.J Gardner Homes and may not be reproduced in whole or in part without written consent. For detailed home pricing, please talk to a New Homes Consultant or visit our website at https://www.gjgardner.com.au/house-and-land-pricing. Estilo Pty Ltd trading as G.J. Gardner Homes - Mildura. Builders License CDB-U49930.