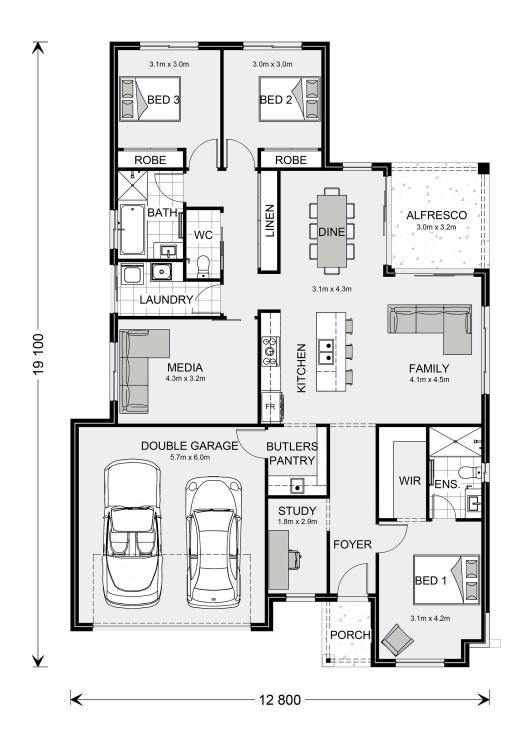

## Coolum 202

⊨ 3 🗁 2 🚍 2

\* Package price is based on Coolum 202 standard floor plan and standard façade (may be smaller than façade shown). Package may be subject to developer's design review panel, council final approval and G.J. Gardner Homes procedure of purchase. Package price excludes stamp duty on land, legal fees and conveyancing costs (including 6 Legal/74189757\_2 transfer of title and searches). Prices are current as of December 26, 2024 and are inclusive of GST. Prices may change without notice. Packages are subject to availability. Package subject to two separate contracts relating to the building and the land respectively. Photographs may depict fixtures, finishes and features not supplied by G.J Gardner Homes. Excluded items may include but are not limited to landscaping items such as planter boxes, retaining walls, water features, pergolas, screens, driveways and decorative items such as fencing and outdoor kitchens or barbeques. Photographs may also depict inclusions not forming part of the standard design and which may be subject to additional costs. This design and illustration remains the property of G.J Gardner Homes and may not be reproduced in whole or in part without written consent. For detailed home pricing, please talk to a New Homes Consultant or visit our website at https://www.gjgardner.com.au/house-and-land-pricing. Estilo Pty Ltd trading as G.J. Gardner Homes - Mildura. Builders License CDB-U49930.