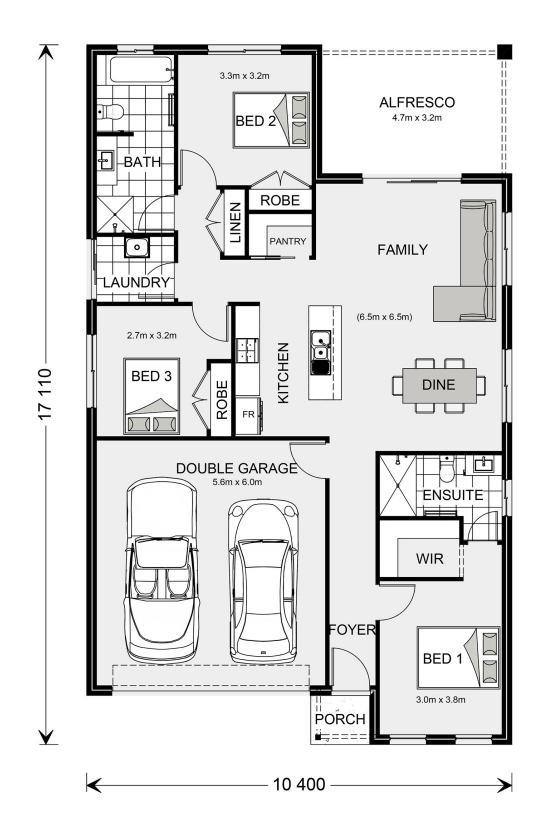

#### Inclusions:

- + Urban Facade
- + Double Glazed Windows & Doors
- + Ducted Gas Heating & Evaporative Cooling
- + Floorcoverings
- + Blockout Blinds to Windows (Not wet areas)
- + Site Allowance

ALFRESCO BED 2  $\odot$ FAMILY LAUNDRY 2.7m x 3.2 0 KITCHEN BED 3 17 110 DINE 5 00 DOUBLE GARAGE WIR PORC 10 400