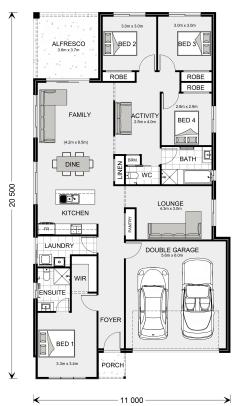

## Paluma 207

## Inclusions:

- + Metal Roof
- + Upgrade to the Alpine Facade
- + Ducted Heating
- + Stone Benchtop to the Kitchen
- + Reece Fittings & Fixtures
- + Double Glazed Windows

<sup>\*</sup> Price listed is indicative only and does not include stamp duty, legal fees or conveyancing costs. Images may depict optional upgrades including fixtures, fencing, landscaping, features, facades, finishes and/or other items which are not included in the stated price. Further information overleaf. For further information, please talk to a New Homes Consultant or visit our website at https://www.gjgardner.com.au/house-and-land-pricing.