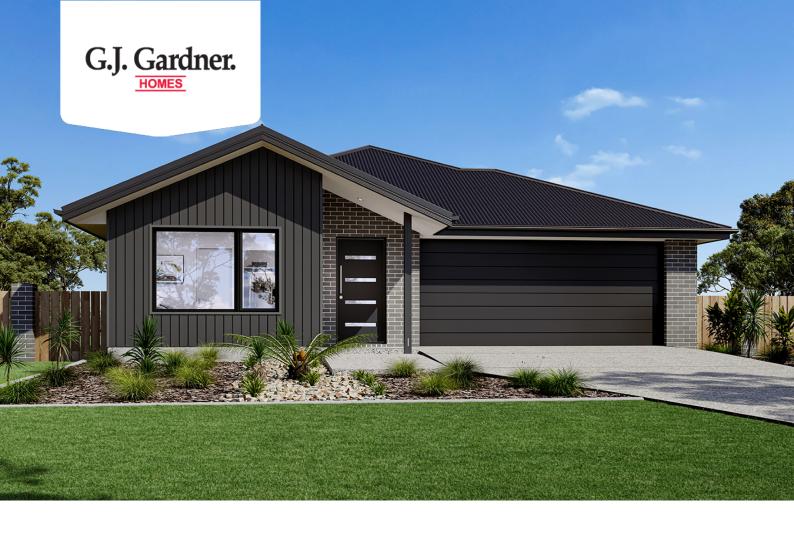

## Paluma 207

## 92 Grappenhall Avenue, Strathtulloh

Land Area: 350 m<sup>2</sup>

Contact David Buchanan on 0436 013 223

## Inclusions:

- + Metal Roof
- + Upgrade to the Alpine Facade
- + Ducted Heating
- + Stone Benchtop to the Kitchen
- + Reece Fittings & Fixtures
- + Double Glazed Windows

<sup>\*</sup> Price listed is indicative only and does not include stamp duty, legal fees or conveyancing costs. Images may depict optional upgrades including fixtures, fencing, landscaping, features, facades, finishes and/or other items which are not included in the stated price. Further information overleaf. For further information, please talk to a New Homes Consultant or visit our website at https://www.gjgardner.com.au/house-and-land-pricing.