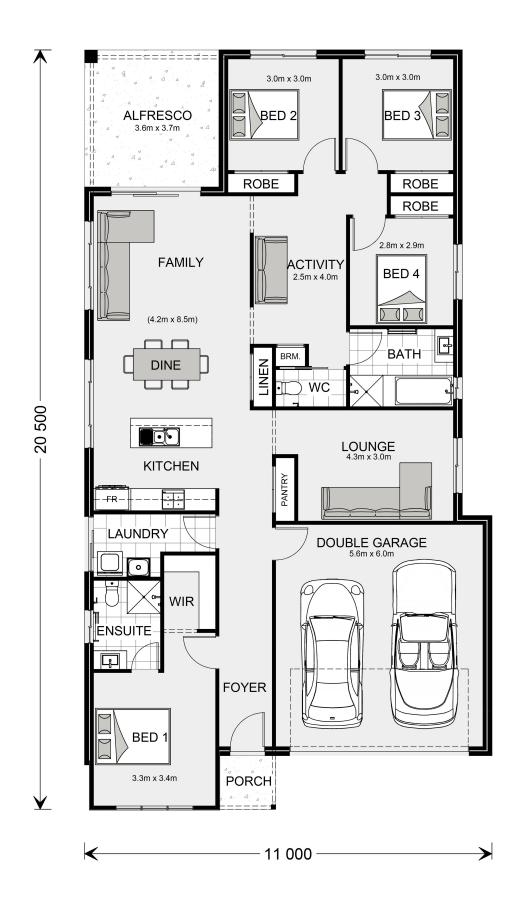

## Paluma 207

## Inclusions:

- + Metal Roof
- + Upgrade to the Alpine Facade
- + Ducted Heating
- + Stone Benchtop to the Kitchen
- + Reece Fittings & Fixtures
- + Double Glazed Windows

<sup>\*</sup> Price listed is indicative only and does not include stamp duty, legal fees or conveyancing costs. Images may depict optional upgrades including fixtures, fencing, landscaping, features, facades, finishes and/or other items which are not included in the stated price. Further information overleaf. For further information, please talk to a New Homes Consultant or visit our website at https://www.gjgardner.com.au/house-and-land-pricing.