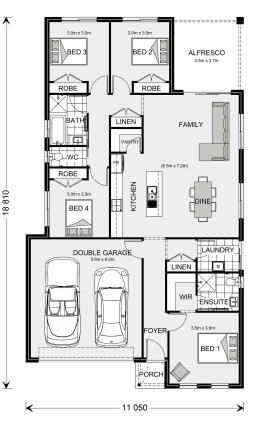

## Nova 190

⊨ 4 🗁 2 🚍 2

16 Ronald Street, Maddingley

Land Area: 392 m<sup>2</sup>

Contact David Buchanan on 0436 013 223