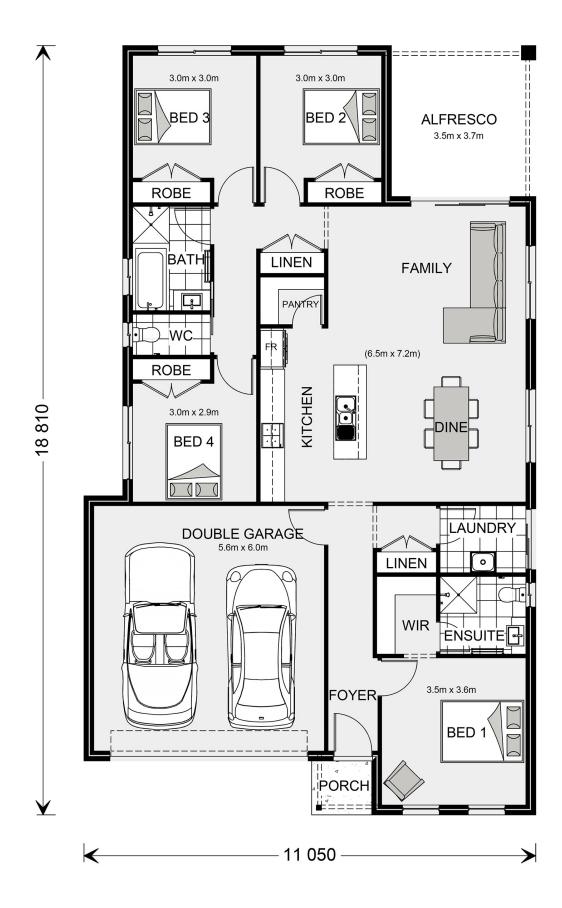

## Nova 190

⊨ 4 🗁 2 🚍 2

16 Ronald Street, Maddingley

Land Area: 392 m<sup>2</sup>

Contact David Buchanan on 0436 013 223