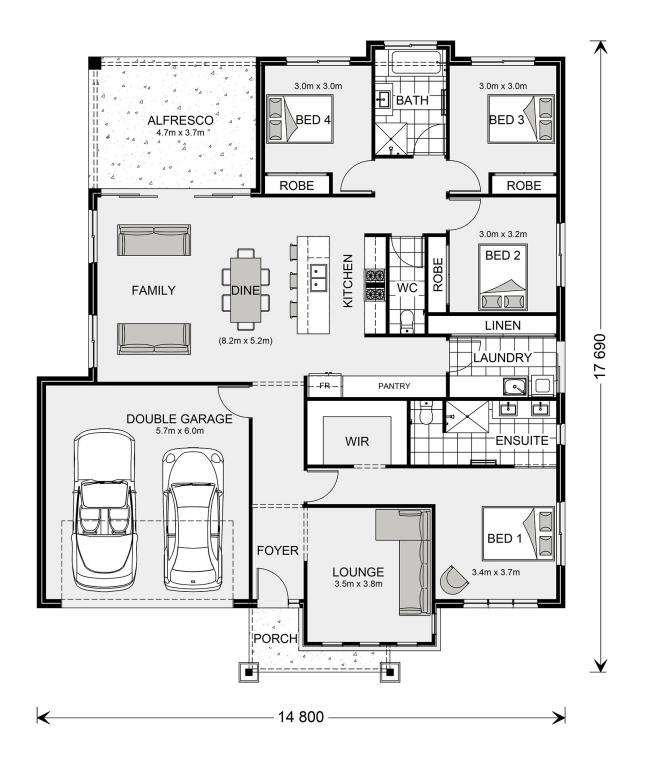

## **Glenview 225**

⊨ 4 🗁 2 🚍 2

**10 Hendry Street, Sunbury** 

Land Area: 900 m<sup>2</sup>

Contact Josh Scicluna on 0468 360 935

## Inclusions:

+ Reverse Cycle Heating & Cooling Unit Included

+ Site Cost Allowance Included (Retainer wall not included in site cost Allowance)

- + 7 STAR RATING Allowance Included
- + 3.52Kw System 3.0kWh Single Phase Inverter plus 8 x 440w Panels
- + Electric Heat Pump Included

+ 20mm stone, LED Downlights, Freestanding Bath, Black Taps & Handles Included

\* Price listed is indicative only and does not include stamp duty, legal fees or conveyancing costs. Images may depict optional upgrades including fixtures, fencing, landscaping, features, facades, finishes and/or other items which are not included in the stated price. Further information overleaf. For further information, please talk to a New Homes Consultant or visit our website at https://www.gjgardner.com.au/house-and-land-pricing.