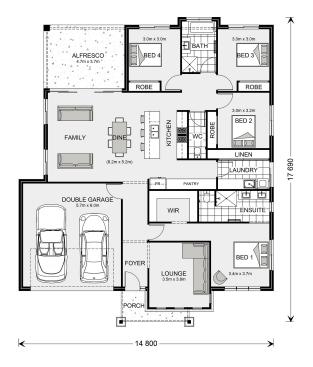

## **Glenview 225**

⊨ 4 🗁 2 🚍 2

**10 Hendry Street, Sunbury** 

Land Area: 900 m<sup>2</sup>

Contact Josh Scicluna on 0468 360 935

## Inclusions:

+ Reverse Cycle Heating & Cooling Unit Included

+ Site Cost Allowance Included (Retainer wall not included in site cost Allowance)

- + 7 STAR RATING Allowance Included
- + 3.52Kw System 3.0kWh Single Phase Inverter plus 8 x 440w Panels
- + Electric Heat Pump Included

+ 20mm stone, LED Downlights, Freestanding Bath, Black Taps & Handles Included

\* Price listed is indicative only and does not include stamp duty, legal fees or conveyancing costs. Images may depict optional upgrades including fixtures, fencing, landscaping, features, facades, finishes and/or other items which are not included in the stated price. Further information overleaf. For further information, please talk to a New Homes Consultant or visit our website at https://www.gjgardner.com.au/house-and-land-pricing.