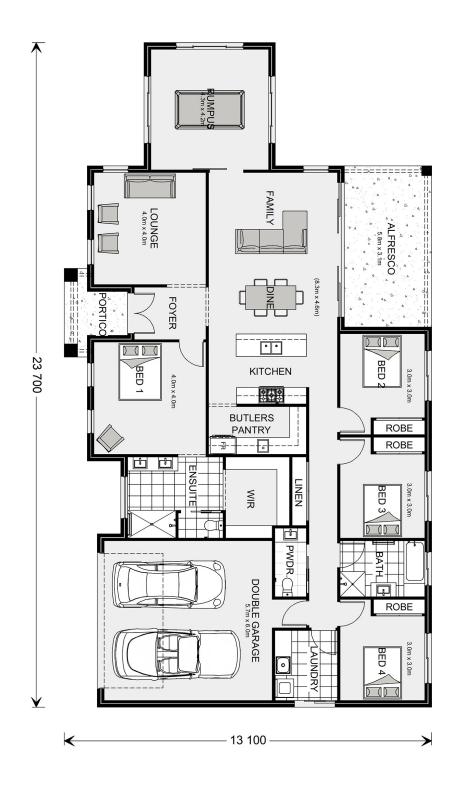

## Oakdale 255

53 Sawmill, Huntly

Land Area: 2941 m<sup>2</sup>

Contact Callum O'Reilly on 0448 110 431

## Inclusions:

- + 2700mm Ceilings
- + 40mm Stone Benchtops
- + Existing Structure Removal
- + Vinyl Plank Flooring
- + Carpet to Bedrooms
- + Ducted Reverse Cycle Heating and Cooling

<sup>\*</sup> Price listed is indicative only and does not include stamp duty, legal fees or conveyancing costs. Images may depict optional upgrades including fixtures, fencing, landscaping, features, facades, finishes and/or other items which are not included in the stated price. Further information overleaf. For further information, please talk to a New Homes Consultant or visit our website at https://www.gjgardner.com.au/house-and-land-pricing.

<sup>\*</sup> Package price is based on Oakdale 255 standard floor plan and standard façade (may be smaller than façade shown). Package may be subject to developer's design review panel, council final approval and G.J. Gardner Homes procedure of purchase. Package price excludes stamp duty on land, legal fees and conveyancing costs (including 6 Legal/74189757\_2 transfer of title and searches). Prices are current as of December 26, 2024 and are inclusive of GST. Prices may change without notice. Packages are subject to availability. Package subject to two separate contracts relating to the building and the land respectively. Photographs may depict fixtures, finishes and features not supplied by G.J Gardner Homes. Excluded items may include but are not limited to landscaping items such as planter boxes, retaining walls, water features, pergolas, screens, driveways and decorative items such as fencing and outdoor kitchens or barbeques. Photographs may also depict inclusions not forming part of the standard design and which may be subject to additional costs. This design and illustration remains the property of G.J Gardner Homes and may not be reproduced in whole or in part without written consent. For detailed home pricing, please talk to a New Homes Consultant or visit our website at https://www.gjgardner.com.au/house-and-land-pricing. Bendigo Urban Investments Pty Ltd trading as G.J. Gardner Homes - Bendigo. Builders License CDB-U58150.