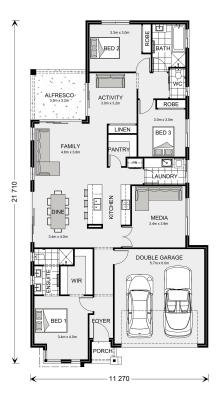

## Benowa 210

⊨ 3 🗁 2 🚍 2

? Rivergum Estate Armstrong Dr, Barham

Land Area: 1090 m<sup>2</sup>

Contact Jo Sheldrick-Doherty on 0428 340 533

## Inclusions:

+ Fixed price contract once site costs and energy rating requirements are confirmed

- + Classic Streetscape with Colorbond roof, or design of your choice
- + Customised Fujitsu Ducted Zoned A/C
- + H2D Site upgrade included
- + Driveway pad and 900 concrete path around house
- + Double glazed windows