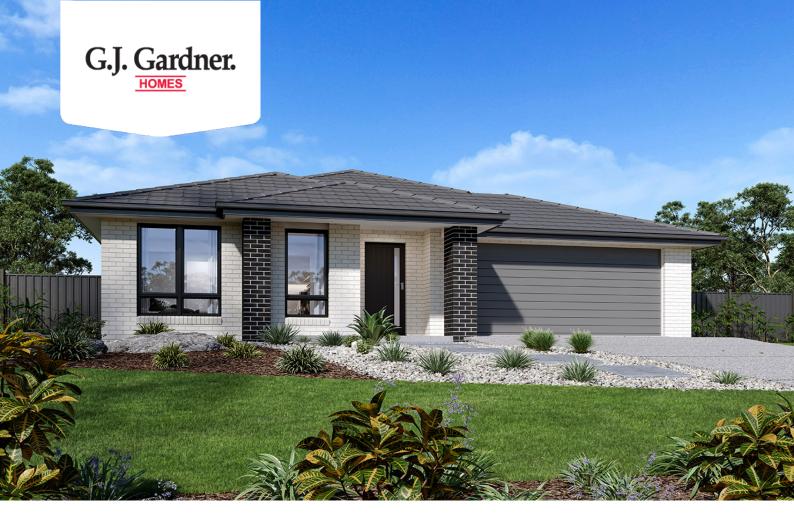

## Benowa 210

⊨ 3 🗁 2 🚍 2

? Rivergum Estate Armstrong Dr, Barham

Land Area: 1090 m<sup>2</sup>

Contact Jo Sheldrick-Doherty on 0428 340 533

## Inclusions:

+ Fixed price contract once site costs and energy rating requirements are confirmed

- + Classic Streetscape with Colorbond roof, or design of your choice
- + Customised Fujitsu Ducted Zoned A/C
- + H2D Site upgrade included
- + Driveway pad and 900 concrete path around house
- + Double glazed windows