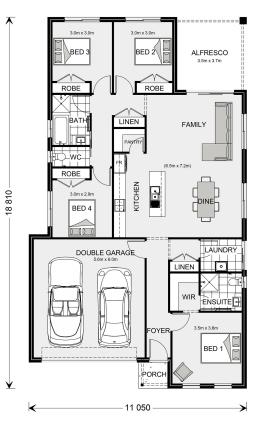

## Nova 190

⊨ 4 🗁 2 🚍 2

922 Rees Road, Melton South

Land Area: 451 m<sup>2</sup>

Contact David Buchanan on 0436 013 223

## Inclusions:

- + Ducted heating
- + Westinghouse appliances
- + Metal roof
- + Site costs
- + Category 1 carpet, laminate and tiles to home
- + Reece fittings and fixtures

\* Price listed is indicative only and does not include stamp duty, legal fees or conveyancing costs. Images may depict optional upgrades including fixtures, fencing, landscaping, features, facades, finishes and/or other items which are not included in the stated price. Further information overleaf. For further information, please talk to a New Homes Consultant or visit our website at https://www.gjgardner.com.au/house-and-land-pricing.