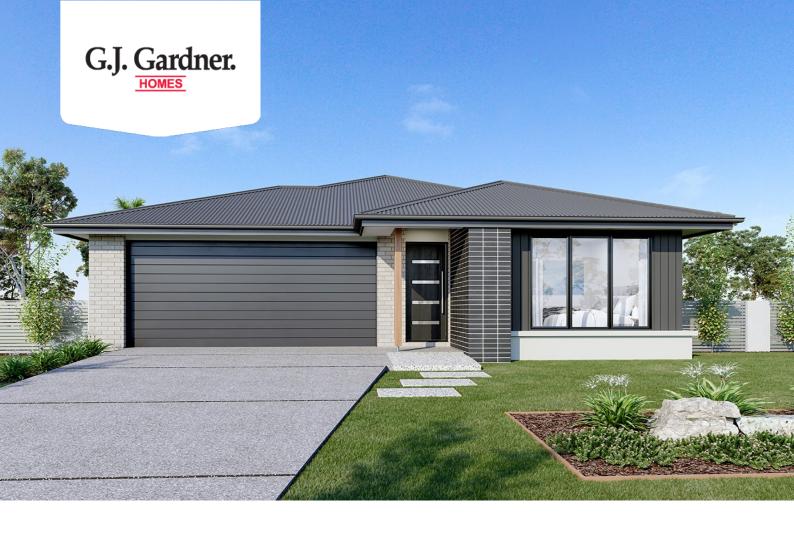

## **Nova 160**

Lot 116 Ard Avenue, Deanside

Land Area: 360 m<sup>2</sup>

Contact Sophia Demertzis on 0451 795 096

## Inclusions:

- + Land Cost \$379K | Home Cost \$325K
- + High Ceilings, Westinghouse Appliances & Reece Fixtures
- + 18 Standard Laminate Flooring Options | 8 Carpet Options | Over
- 25 Tiling Options
- + Upgraded Facade Included
- + All Design Guidelines & Council Requirements Included
- + Generous Site Cost Allowance Included