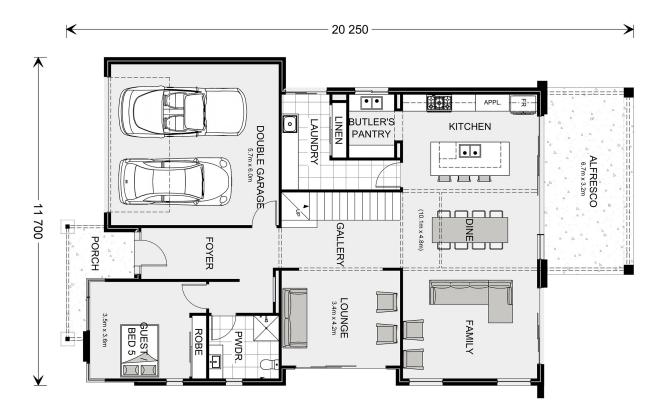

## Castaway 335

**□** 5 **□** 3.5 **□** 2

Lot 15717 Wendouree Cr, Manor Lakes

Land Area: 512 m<sup>2</sup>

## Inclusions:

- + Site Cost Allowance, Council and Developer Guidelines
- + Upgraded Facade
- + Flooring Through out
- + Stone Bench Tops
- + 900mm Westinghouse Appliances
- + High ceilings and Much More