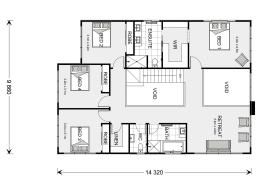

## Castaway 335

**□** 5 **□** 3.5 **□** 2

Lot 15717 Wendouree Cr, Manor Lakes

Land Area: 512 m<sup>2</sup>

## Inclusions:

- + Site Cost Allowance, Council and Developer Guidelines
- + Upgraded Facade
- + Flooring Through out
- + Stone Bench Tops
- + 900mm Westinghouse Appliances
- + High ceilings and Much More