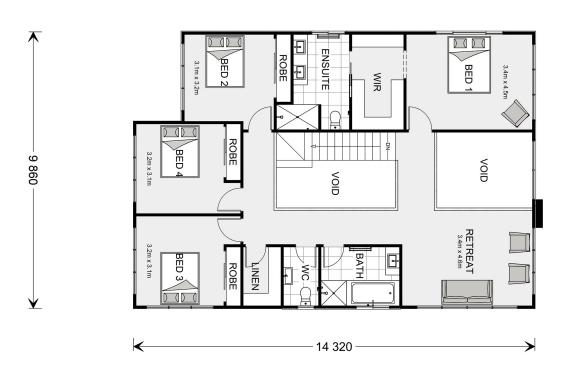

## Castaway 335

**□** 5 **□** 3.5 **□** 2

Lot 15717 Wendouree Cr, Manor Lakes

Land Area: 512 m<sup>2</sup>

## Inclusions:

- + Site Cost Allowance, Council and Developer Guidelines
- + Upgraded Facade
- + Flooring Through out
- + Stone Bench Tops
- + 900mm Westinghouse Appliances
- + High ceilings and Much More